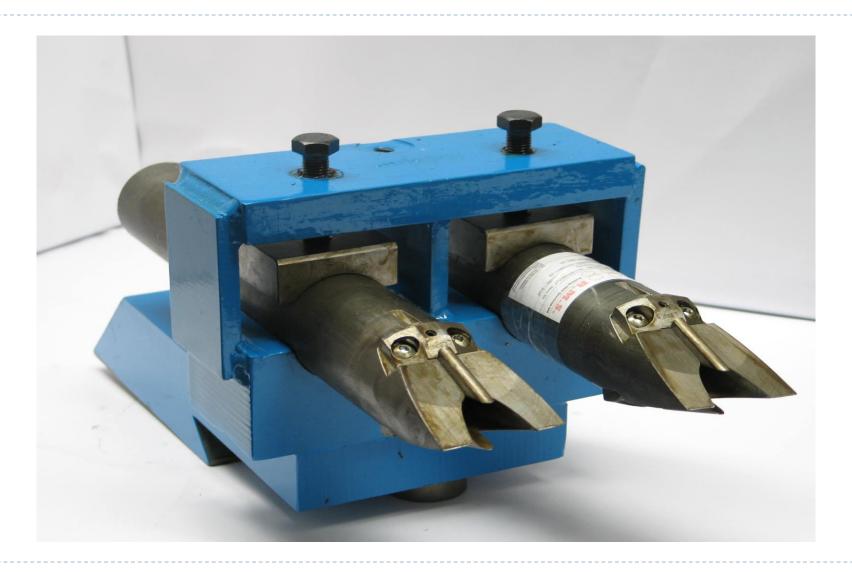

tail**



# Taper Sleeve



#### Modified Roll Shaft Detail



#### One of each Roll Shaft



#### New roll shaft fits original module



## Two new design Roll Shafts





# **Roll Change Parts**



# Module ready for Discs fitting



#### Set of objectives

Reduce Roll slippage.

Reduce Roll change time.

Reduce weight of Roll change equipment.

Reduce cost of replacement parts

Supply full set of manufacturing drawings



#### Original Seal Plate, Figure 8 Plate





## New Seal Plate. Figure 8 Plate



# **Re-designed Guides**



# Exit Guide with Stripper





# **Exit Guide with Strippers**



## Bespoke Twister Guide



#### Bespoke Twister Guide Housing





#### **Modified Guides**





# Exploded view of Guide



## Faro Arm 3D Scanning



## 3D Laser Scanning





















#### Danieli type sleeve with spline



#### **Roll Shafts**



#### **Roll Shafts**





## Roll Shafts & Neck Rings

Pic var