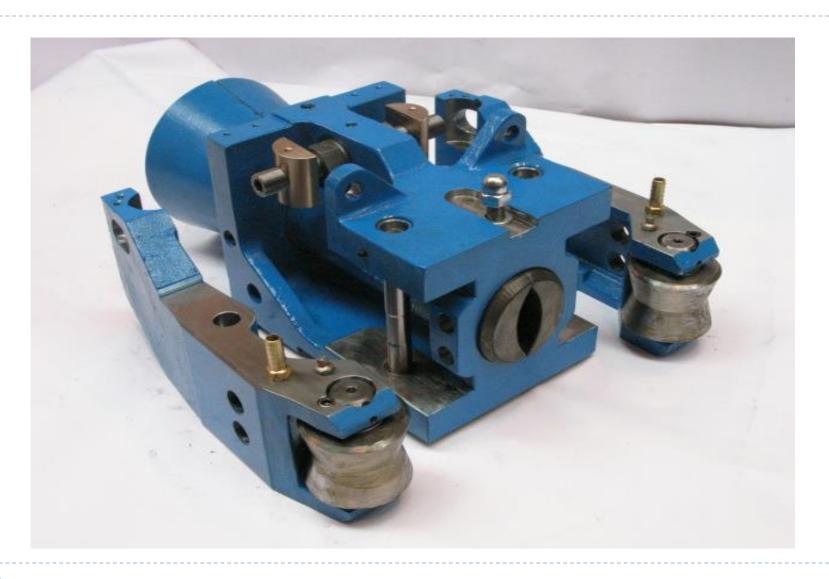

l Shaft Detail**



# Taper Sleeve



#### Modified Roll Shaft Detail



#### One of each Roll Shaft



#### New roll shaft fits original module



## Two new design Roll Shafts





# **Roll Change Parts**



# Module ready for Discs fitting



#### Set of objectives

Reduce Roll slippage.

Reduce Roll change time.

Reduce weight of Roll change equipment.

Reduce cost of replacement parts

Supply full set of manufacturing drawings



#### Original Seal Plate, Figure 8 Plate





## New Seal Plate. Figure 8 Plate



# **Re-designed Guides**



# Exit Guide with Stripper





# **Exit Guide with Strippers**



## Bespoke Twister Guide



#### Bespoke Twister Guide Housing





#### **Modified Guides**





# Exploded view of Guide



## Faro Arm 3D Scanning



## 3D Laser Scanning





















#### Danieli type sleeve with spline



#### **Roll Shafts**



#### **Roll Shafts**





## Roll Shafts & Neck Rings

Pic var