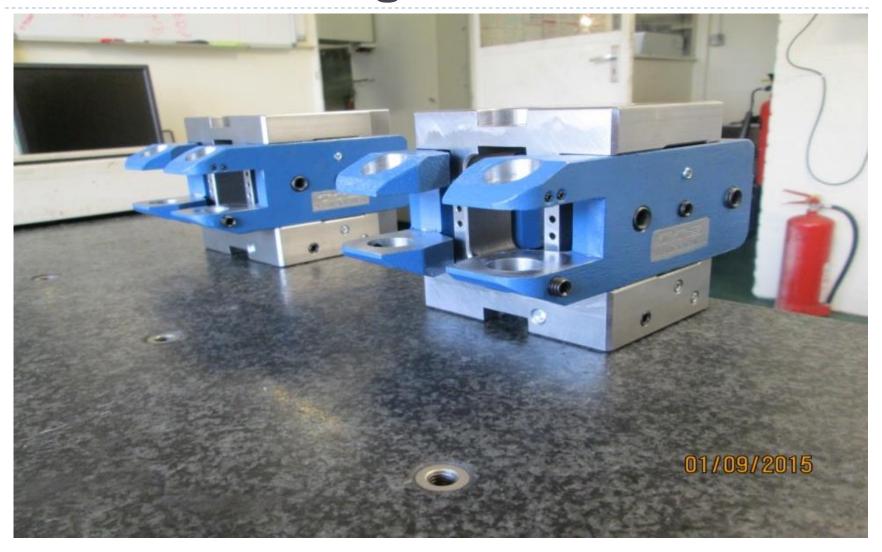

ce Roll slippage.
- Reduce Roll change time.
- Reduce weight of Roll change equipment.
- Reduce cost of replacement parts
- Supply full set of manufacturing drawings

# **Original Roll Shaft**





#### **Modified Roll Shafts**





#### **Modified Roll Shaft Detail**



# Taper Sleeve



#### Modified Roll Shaft Detail



#### One of each Roll Shaft



#### New roll shaft fits original module



## Two new design Roll Shafts





# **Roll Change Parts**



# Module ready for Discs fitting



#### Set of objectives

Reduce Roll slippage.

Reduce Roll change time.

Reduce weight of Roll change equipment.

Reduce cost of replacement parts

Supply full set of manufacturing drawings



#### Original Seal Plate, Figure 8 Plate





## New Seal Plate. Figure 8 Plate



# **Re-designed Guides**



# Exit Guide with Stripper





# **Exit Guide with Strippers**



## Bespoke Twister Guide



#### Bespoke Twister Guide Housing





#### **Modified Guides**





# Exploded view of Guide



## Faro Arm 3D Scanning



## 3D Laser Scanning





















#### Danieli type sleeve with spline



#### **Roll Shafts**



#### **Roll Shafts**





## Roll Shafts & Neck Rings

Pic var