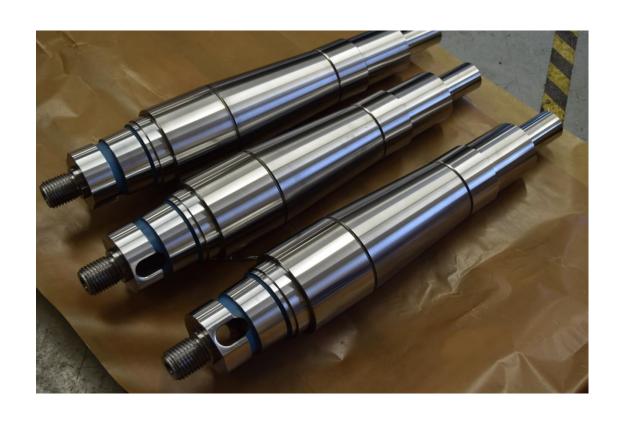

# When the Mill Maker won't

#### Set of objectives

- Reduce Roll slippage.
- Reduce Roll change time.
- Reduce weight of Roll change equipment.
- Reduce cost of replacement parts
- Supply full set of manufacturing drawings

# **Original Roll Shaft**





#### **Modified Roll Shafts**





#### **Modified Roll Shaft Detail**



# Taper Sleeve



#### Modified Roll Shaft Detail



#### One of each Roll Shaft



#### New roll shaft fits original module



## Two new design Roll Shafts





# **Roll Change Parts**



# Module ready for Discs fitting



#### Set of objectives

Reduce Roll slippage.

Reduce Roll change time.

Reduce weight of Roll change equipment.

Reduce cost of replacement parts

Supply full set of manufacturing drawings



#### Original Seal Plate, Figure 8 Plate





## New Seal Plate. Figure 8 Plate



# **Re-designed Guides**



# Exit Guide with Stripper





# **Exit Guide with Strippers**



## Bespoke Twister Guide



#### Bespoke Twister Guide Housing





#### **Modified Guides**





# Exploded view of Guide



## Faro Arm 3D Scanning



## 3D L