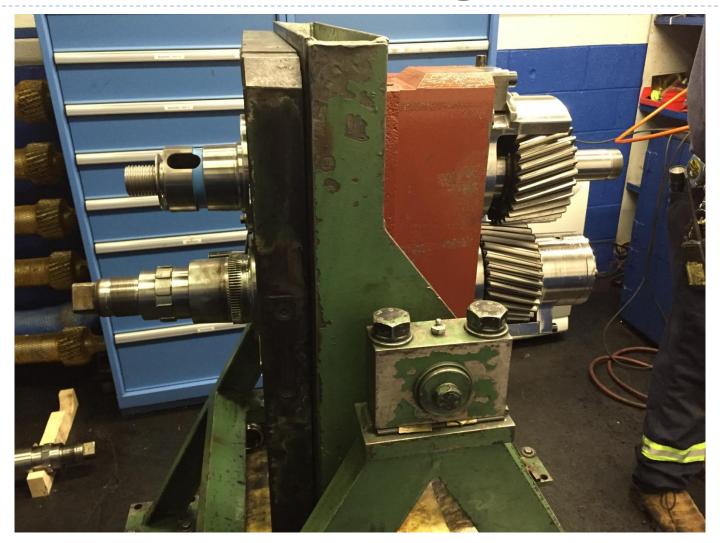

# When the Mill Maker won't

#### Set of objectives

- Reduce Roll slippage.
- Reduce Roll change time.
- Reduce weight of Roll change equipment.
- Reduce cost of replacement parts
- Supply full set of manufacturing drawings

# **Original Roll Shaft**





#### **Modified Roll Shafts**





#### **Modified Roll Shaft Detail**



# Taper Sleeve



#### Modified Roll Shaft Detail



#### One of each Roll Shaft



#### New roll shaft fits original module



## Two new design Roll Shafts





# **Roll Change Parts**



# Module ready for Discs fitting



#### Set of objectives

Reduce Roll slippage.

Reduce Roll change time.

Reduce weight of Roll change equipment.

Reduce cost of replacement parts

Supply full set of manufacturing drawings



#### Original Seal Plate, Figure 8 Plate





## New Seal Plate. Figure 8 Plate



# **Re-designed Guides**



# Exit Guide with Stripper





# **Exit Guide with Strippers**



## Bespoke Twister Guide



#### Bespoke Twister Guide Housing





#### **Modified Guides**





# Exploded view of Guide



## Faro Arm 3D Scanning



## 3D Laser Scanning





















#### Danieli type sleeve with spline



#### **Roll Shafts**



#### **Roll Shafts**





## Roll Shafts & Neck Rings

Pic var