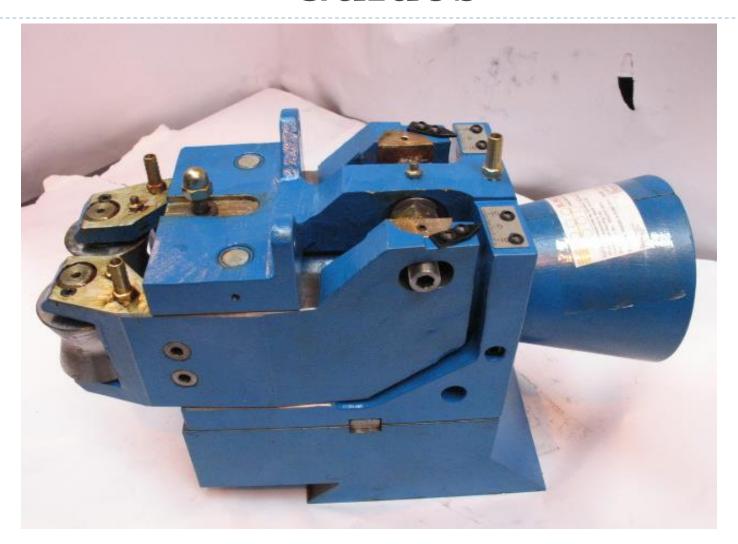

Shaft Detail**



# Taper Sleeve



#### Modified Roll Shaft Detail



#### One of each Roll Shaft



#### New roll shaft fits original module



## Two new design Roll Shafts





# **Roll Change Parts**



# Module ready for Discs fitting



#### Set of objectives

Reduce Roll slippage.

Reduce Roll change time.

Reduce weight of Roll change equipment.

Reduce cost of replacement parts

Supply full set of manufacturing drawings



#### Original Seal Plate, Figure 8 Plate





## New Seal Plate. Figure 8 Plate



# **Re-designed Guides**



# Exit Guide with Stripper





# **Exit Guide with Strippers**



## Bespoke Twister Guide



#### Bespoke Twister Guide Housing





#### **Modified Guides**





# Exploded view of Guide



## Faro Arm 3D Scanning



## 3D Laser Scanning





















#### Danieli type sleeve with spline



#### **Roll Shafts**



#### **Roll Shafts**





## Roll Shafts & Neck Rings

Pic var