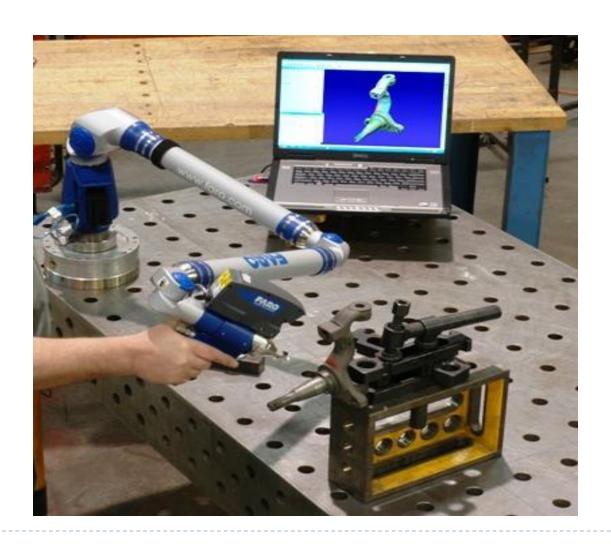

hafts**





#### **Modified Roll Shaft Detail**



# Taper Sleeve



#### Modified Roll Shaft Detail



#### One of each Roll Shaft



#### New roll shaft fits original module



## Two new design Roll Shafts





# **Roll Change Parts**



# Module ready for Discs fitting



#### Set of objectives

Reduce Roll slippage.

Reduce Roll change time.

Reduce weight of Roll change equipment.

Reduce cost of replacement parts

Supply full set of manufacturing drawings



#### Original Seal Plate, Figure 8 Plate





## New Seal Plate. Figure 8 Plate



# **Re-designed Guides**



# Exit Guide with Stripper





# **Exit Guide with Strippers**



## Bespoke Twister Guide



#### Bespoke Twister Guide Housing





#### **Modified Guides**





# Exploded view of Guide



## Faro Arm 3D Scanning



## 3D Laser Scanning





















#### Danieli type sleeve with spline



#### **Roll Shafts**



#### **Roll Shafts**





## Roll Shafts & Neck Rings

Pic var