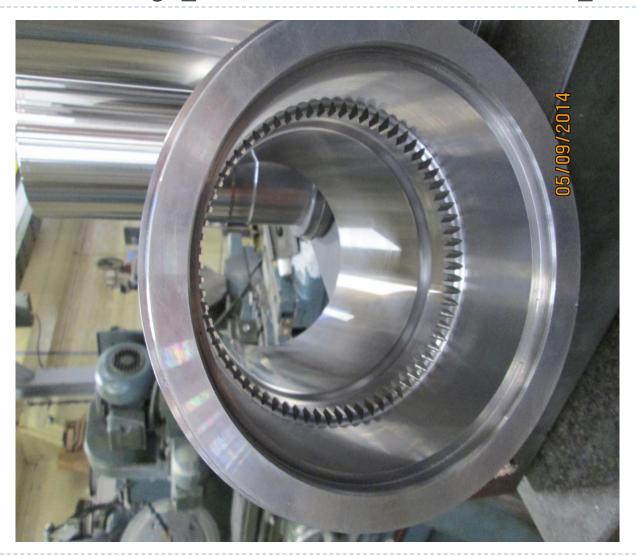

d Roll Shaft Detail



#### One of each Roll Shaft



#### New roll shaft fits original module



## Two new design Roll Shafts





# **Roll Change Parts**



# Module ready for Discs fitting



#### Set of objectives

Reduce Roll slippage.

Reduce Roll change time.

Reduce weight of Roll change equipment.

Reduce cost of replacement parts

Supply full set of manufacturing drawings



#### Original Seal Plate, Figure 8 Plate





## New Seal Plate. Figure 8 Plate



# **Re-designed Guides**



# Exit Guide with Stripper





# **Exit Guide with Strippers**



## Bespoke Twister Guide



#### Bespoke Twister Guide Housing





#### **Modified Guides**





# Exploded view of Guide



## Faro Arm 3D Scanning



## 3D Laser Scanning





















#### Danieli type sleeve with spline



#### **Roll Shafts**



#### **Roll Shafts**





## Roll Shafts & Neck Rings

Pic var