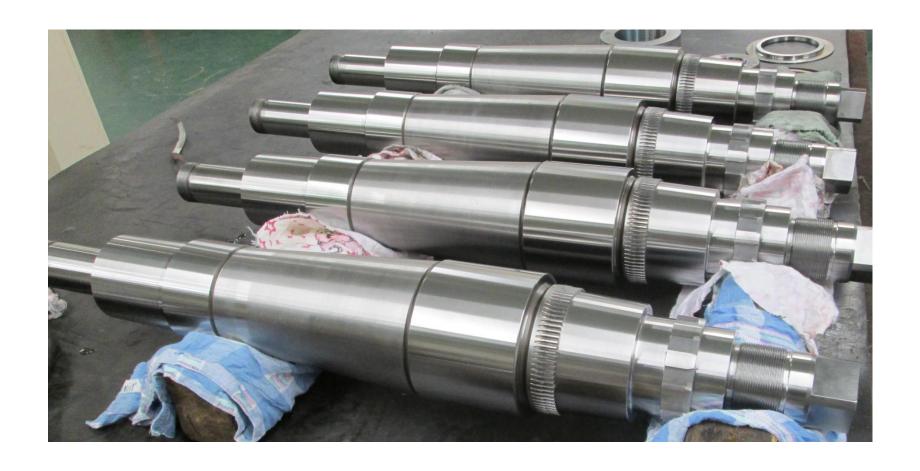

# When the Mill Maker won't

#### Set of objectives

- Reduce Roll slippage.
- Reduce Roll change time.
- Reduce weight of Roll change equipment.
- Reduce cost of replacement parts
- Supply full set of manufacturing drawings

# **Original Roll Shaft**





#### **Modified Roll Shafts**





#### **Modified Roll Shaft Detail**



# Taper Sleeve



#### Modified Roll Shaft Detail



#### One of each Roll Shaft



#### New roll shaft fits original module



## Two new design Roll Shafts





# **Roll Change Parts**



# Module ready for Discs fitting



#### Set of objectives

Reduce Roll slippage.

Reduce Roll change time.

Reduce weight of Roll change equipment.

Reduce cost of replacement parts

Supply full set of manufacturing drawings



#### Original Seal Plate, Figure 8 Plate





## New Seal Plate. Figure 8 Plate



# **Re-designed Guides**



# Exit Guide with Stripper





# **Exit Guide with Strippers**



## Bespoke Twister Guide



#### Bespoke Twister Guide Housing





#### **Modified Guides**





# Exploded view of Guide