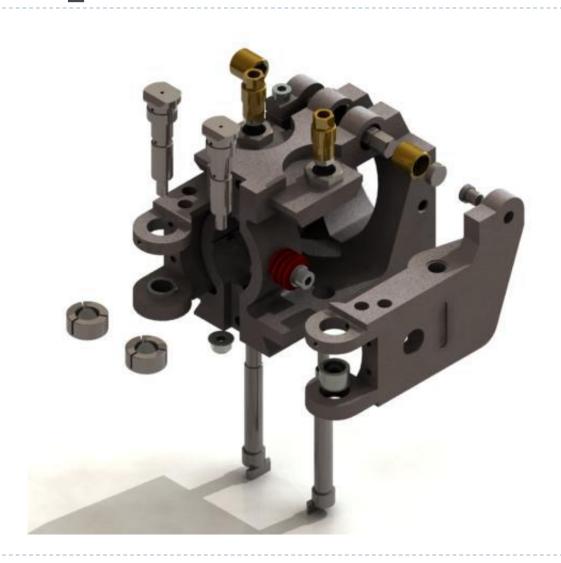

#### **Modified Roll Shafts**





#### **Modified Roll Shaft Detail**



# Taper Sleeve



#### Modified Roll Shaft Detail



#### One of each Roll Shaft



#### New roll shaft fits original module



## Two new design Roll Shafts





# **Roll Change Parts**



# Module ready for Discs fitting



#### Set of objectives

Reduce Roll slippage.

Reduce Roll change time.

Reduce weight of Roll change equipment.

Reduce cost of replacement parts

Supply full set of manufacturing drawings



#### Original Seal Plate, Figure 8 Plate





## New Seal Plate. Figure 8 Plate



# **Re-designed Guides**



# Exit Guide with Stripper





# **Exit Guide with Strippers**



## Bespoke Twister Guide



#### Bespoke Twister Guide Housing





#### **Modified Guides**





# Exploded view of Guide



## Faro Arm 3D Scanning



## 3D Laser Scanning





















#### Danieli type sleeve with spline



#### **Roll Shafts**



#### **Roll Shafts**





## Roll Shafts & Neck Rings

Pic var