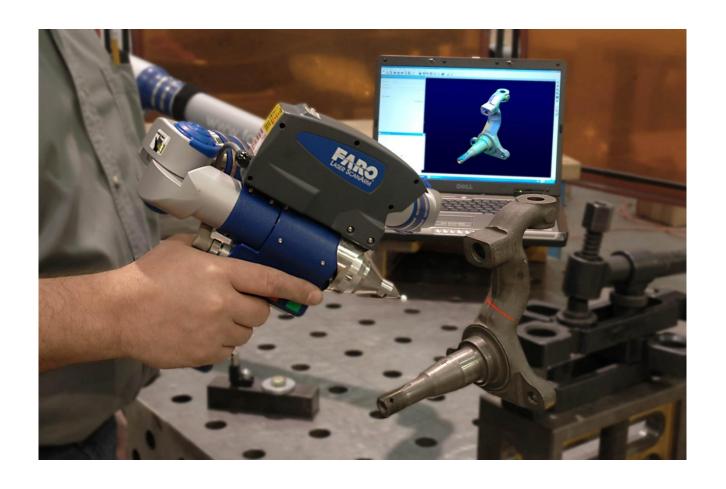

fied Roll Shaft Detail**



# Taper Sleeve



#### Modified Roll Shaft Detail



#### One of each Roll Shaft



#### New roll shaft fits original module



## Two new design Roll Shafts





# **Roll Change Parts**



# Module ready for Discs fitting



#### Set of objectives

Reduce Roll slippage.

Reduce Roll change time.

Reduce weight of Roll change equipment.

Reduce cost of replacement parts

Supply full set of manufacturing drawings



#### Original Seal Plate, Figure 8 Plate





## New Seal Plate. Figure 8 Plate



# **Re-designed Guides**



# Exit Guide with Stripper





# **Exit Guide with Strippers**



## Bespoke Twister Guide



#### Bespoke Twister Guide Housing





#### **Modified Guides**





# Exploded view of Guide



## Faro Arm 3D Scanning



## 3D Laser Scanning





















#### Danieli type sleeve with spline



#### **Roll Shafts**



#### **Roll Shafts**





## Roll Shafts & Neck Rings

Pic var