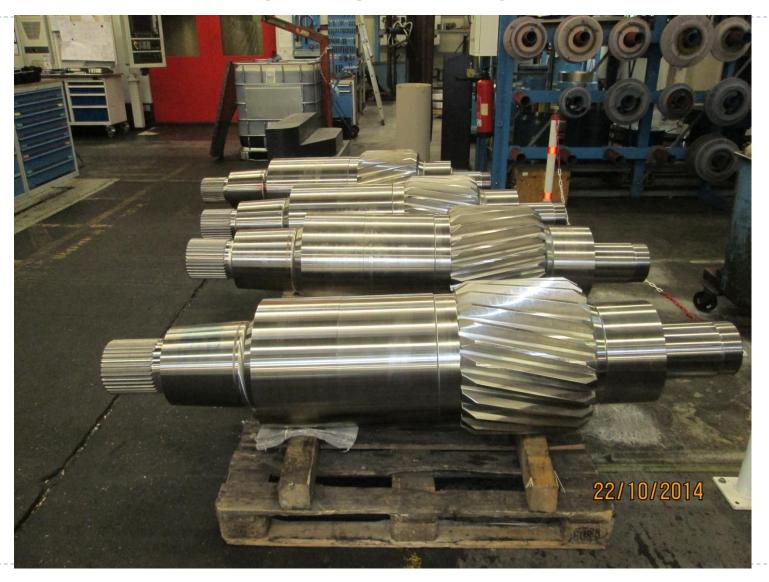

### One of each Roll Shaft



#### New roll shaft fits original module



## Two new design Roll Shafts





# **Roll Change Parts**



# Module ready for Discs fitting



#### Set of objectives

Reduce Roll slippage.

Reduce Roll change time.

Reduce weight of Roll change equipment.

Reduce cost of replacement parts

Supply full set of manufacturing drawings



#### Original Seal Plate, Figure 8 Plate





## New Seal Plate. Figure 8 Plate



# **Re-designed Guides**



# Exit Guide with Stripper





# **Exit Guide with Strippers**



## Bespoke Twister Guide



#### Bespoke Twister Guide Housing





#### **Modified Guides**





# Exploded view of Guide



## Faro Arm 3D Scanning



## 3D Laser Scanning





















#### Danieli type sleeve with spline



#### **Roll Shafts**



#### **Roll Shafts**





## Roll Shafts & Neck Rings

Pic var