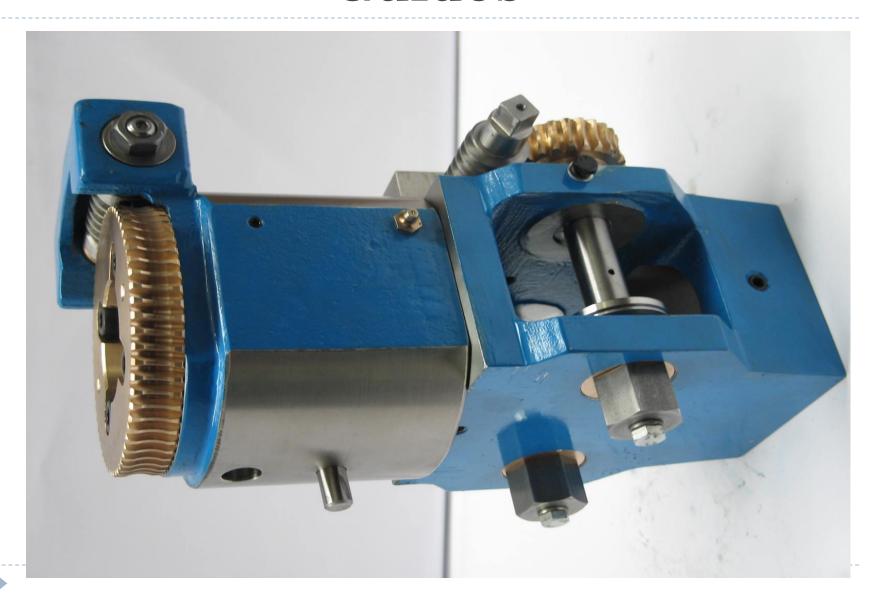

Detail**



# Taper Sleeve



#### Modified Roll Shaft Detail



#### One of each Roll Shaft



#### New roll shaft fits original module



## Two new design Roll Shafts





# **Roll Change Parts**



# Module ready for Discs fitting



#### Set of objectives

Reduce Roll slippage.

Reduce Roll change time.

Reduce weight of Roll change equipment.

Reduce cost of replacement parts

Supply full set of manufacturing drawings



#### Original Seal Plate, Figure 8 Plate





## New Seal Plate. Figure 8 Plate



# **Re-designed Guides**



# Exit Guide with Stripper





# **Exit Guide with Strippers**



## Bespoke Twister Guide



#### Bespoke Twister Guide Housing





#### **Modified Guides**





# Exploded view of Guide



## Faro Arm 3D Scanning



## 3D Laser Scanning





















#### Danieli type sleeve with spline



#### **Roll Shafts**



#### **Roll Shafts**





## Roll Shafts & Neck Rings

Pic var