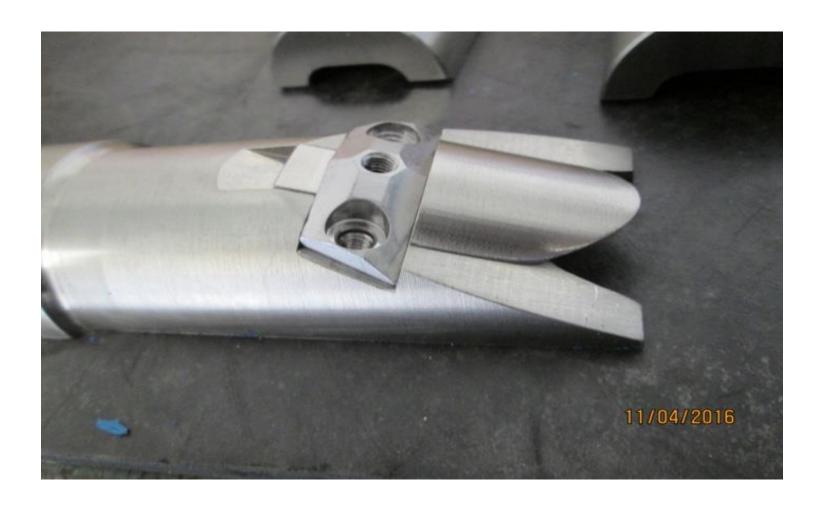

l change time.
- Reduce weight of Roll change equipment.
- Reduce cost of replacement parts
- Supply full set of manufacturing drawings

# **Original Roll Shaft**





#### **Modified Roll Shafts**





#### **Modified Roll Shaft Detail**



# Taper Sleeve



#### Modified Roll Shaft Detail



#### One of each Roll Shaft



#### New roll shaft fits original module



## Two new design Roll Shafts





# **Roll Change Parts**



# Module ready for Discs fitting



#### Set of objectives

Reduce Roll slippage.

Reduce Roll change time.

Reduce weight of Roll change equipment.

Reduce cost of replacement parts

Supply full set of manufacturing drawings



#### Original Seal Plate, Figure 8 Plate





## New Seal Plate. Figure 8 Plate



# **Re-designed Guides**



# Exit Guide with Stripper





# **Exit Guide with Strippers**



## Bespoke Twister Guide



#### Bespoke Twister Guide Housing





#### **Modified Guides**





# Exploded view of Guide



## Faro Arm 3D Scanning



## 3D Laser Scanning





















#### Danieli type sleeve with spline



#### **Roll Shafts**



#### **Roll Shafts**





## Roll Shafts & Neck Rings

Pic var