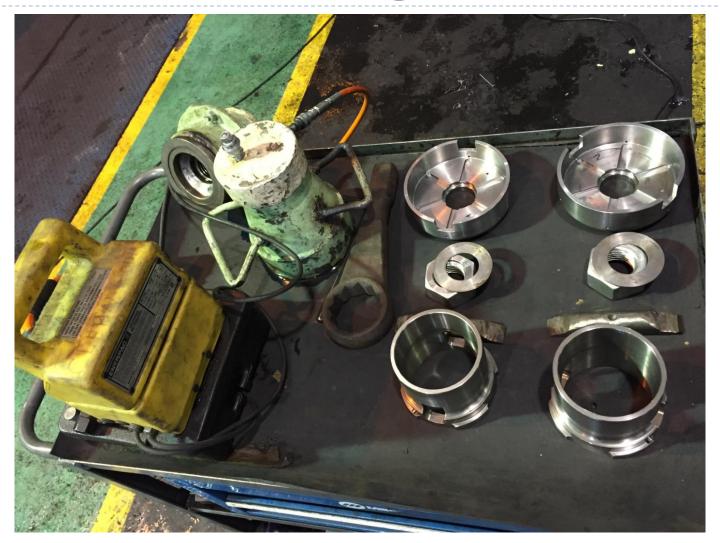

# When the Mill Maker won't

#### Set of objectives

- Reduce Roll slippage.
- Reduce Roll change time.
- Reduce weight of Roll change equipment.
- Reduce cost of replacement parts
- Supply full set of manufacturing drawings

# **Original Roll Shaft**





#### **Modified Roll Shafts**





#### **Modified Roll Shaft Detail**



# Taper Sleeve



#### Modified Roll Shaft Detail



#### One of each Roll Shaft



#### New roll shaft fits original module



## Two new design Roll Shafts





# **Roll Change Parts**



# Module ready for Discs fitting



#### Set of objectives

Reduce Roll slippage.

Reduce Roll change time.

Reduce weight of Roll change equipment.

Reduce cost of replacement parts

Supply full set of manufacturing drawings



#### Original Seal Plate, Figure 8 Plate





## New Seal Plate. Figure 8 Plate



# **Re-designed Guides**



# Exit Guide with Stripper





# **Exit Guide with Strippers**



## Bespoke Twister Guide



#### Bespoke Twister Guide Housing





#### **Modified Guides**





# Exploded view of Guide



## Faro Arm 3D Scanning



## 3D Laser Scanning





















#### Danieli type sleeve with spline



#### **Roll Shafts**



#### **Roll Shafts**





## Roll Shafts & Neck Rings

Pic var