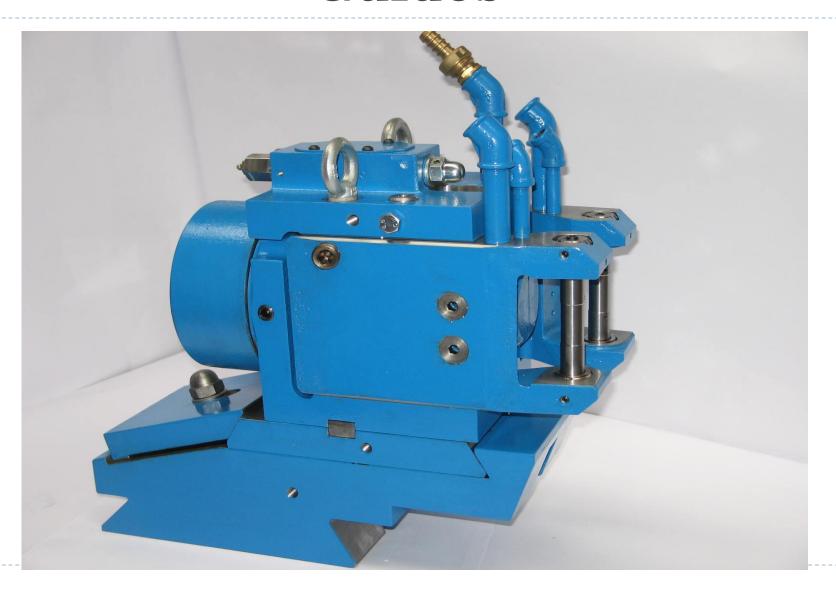

t Detail**



# Taper Sleeve



#### Modified Roll Shaft Detail



#### One of each Roll Shaft



#### New roll shaft fits original module



## Two new design Roll Shafts





# **Roll Change Parts**



# Module ready for Discs fitting



#### Set of objectives

Reduce Roll slippage.

Reduce Roll change time.

Reduce weight of Roll change equipment.

Reduce cost of replacement parts

Supply full set of manufacturing drawings



#### Original Seal Plate, Figure 8 Plate





## New Seal Plate. Figure 8 Plate



# **Re-designed Guides**



# Exit Guide with Stripper





# **Exit Guide with Strippers**



## Bespoke Twister Guide



#### Bespoke Twister Guide Housing





#### **Modified Guides**





# Exploded view of Guide



## Faro Arm 3D Scanning



## 3D Laser Scanning





















#### Danieli type sleeve with spline



#### **Roll Shafts**



#### **Roll Shafts**





## Roll Shafts & Neck Rings

Pic var