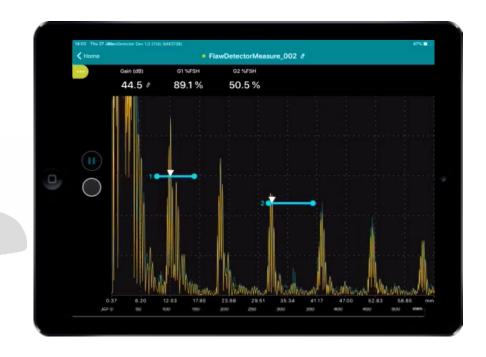

the Workflow and Data Management Remained the Same

**Test** 



Recor d





Save







# **Bottlenecks**











#### There is a Better Way

Collaboration through connected devices and cloud computing.

Everyone now has a mobile device they carry with them almost all the time. The capability of mobile devices advances at a rapid pace. They now rival PCs for computing power and have

been made more durable at the demand of the consumer

marke



# There is a Better Way

Collaboration through connected devices and cloud

computing.







Leverage mobile devices to expand communication and

collaboration.





Leverage mobile devices to enrich data and improve

traceability.





# Cloud computing for data storage and universal access.





# Instant direct collaboration at any time.





4G

















# **Questions & Discussion**



# PROTECT THE BUILT WORLD