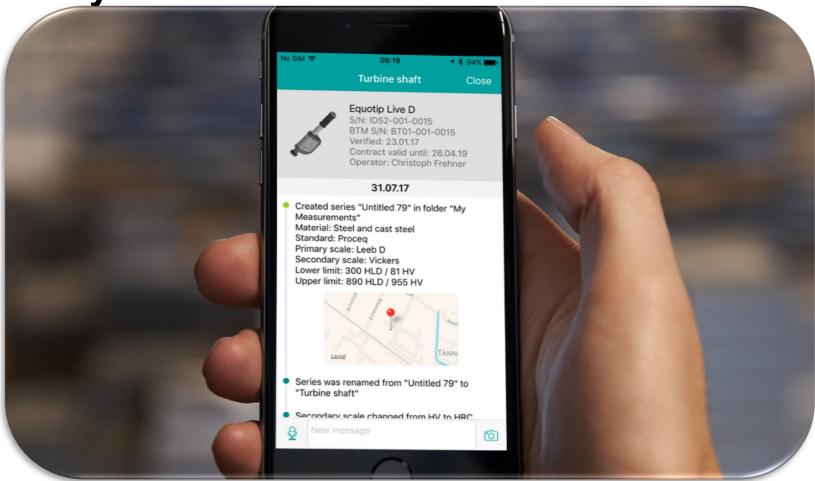

# There is a Better Way

Collaboration through connected devices and cloud

computing.

Leverage mobile devices to expand communication and

collaboration.

Leverage mobile devices to enrich data and improve

traceability.