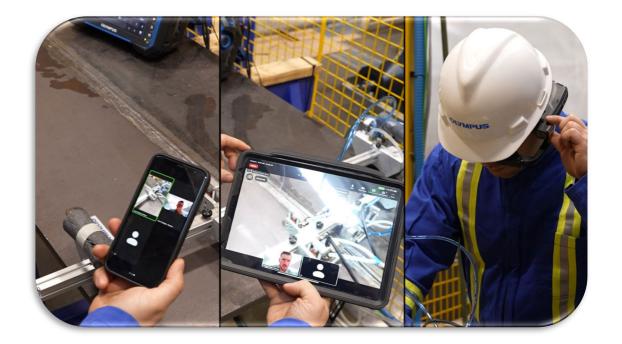

#### There is a Better Way

Collaboration through connected devices and cloud computing.

Everyone now has a mobile device they carry with them almost all the time. The capability of mobile devices advances at a rapid pace. They now rival PCs for computing power and have

been made more durable at the demand of the consumer

marke

# There is a Better Way

Collaboration through connected devices and cloud

computing.

Leverage mobile devices to expand communication and

collaboration.

Leverage mobile devices to enrich data and improve

traceability.

# Instant direct collaboration at any time.

4G