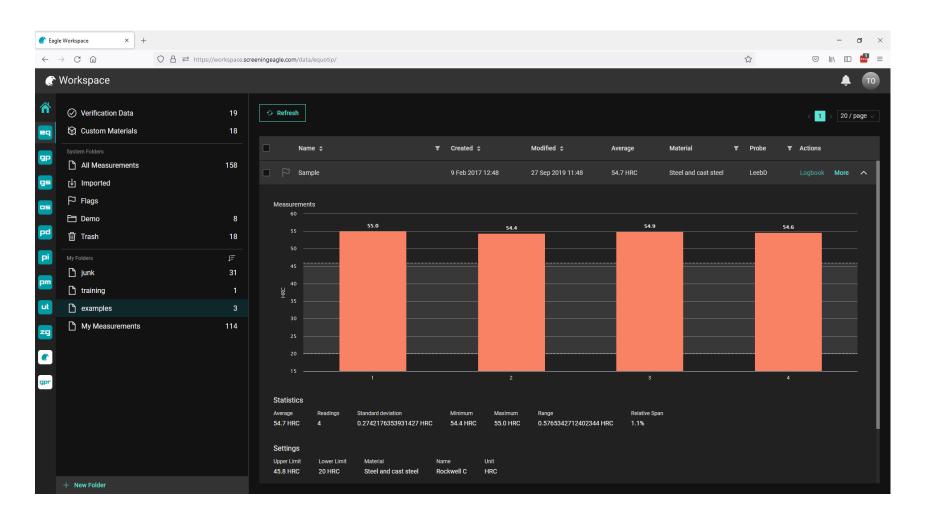

Portable Devices Advanced**















# But the Workflow and Data Management Remained the Same

**Test** 



Recor d





Save







# **Bottlenecks**











#### There is a Better Way

Collaboration through connected devices and cloud computing.

Everyone now has a mobile device they carry with them almost all the time. The capability of mobile devices advances at a rapid pace. They now rival PCs for computing power and have

been made more durable at the demand of the consumer

marke



# There is a Better Way

Collaboration through connected devices and cloud

computing.







Leverage mobile devices to expand communication and

collaboration.





Leverage mobile devices to enrich data and improve

traceability.





# Cloud computing for data storage and universal access.





# Instant direct collaboration at any time.





4G

















# **Questions & Discussion**



# PROTECT THE BUILT WORLD