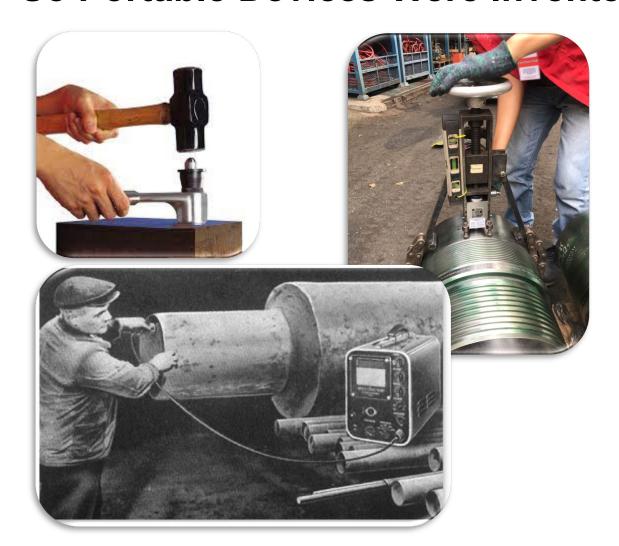

# Leveraging Connected Devices to Improve Inspections

**Tom Ott** 

Screening Eagle USA

**Technical Solutions Manager** 



# **Origins in the Laboratory**







...But Not Possible for Large Objects



#### So Portable Devices Were Invented







#### **And Portable Devices Advanced**















# But the Workflow and Data Management Remained the Same

**Test** 



Recor d





Save







# **Bottlenecks**











#### There is a Better Way

Collaboration through connected devices and cloud computing.

Everyone now has a mobile device they carry with them almost all the time. The capability of mobile devices advances at a rapid pace. They now rival PCs for computing power and have

been made more durable at the demand of the consumer

marke



# There is a Better Way

Collaboration through connected devices and cloud

computing.







Leverage mobile devices to expand communication and

collaboration.





Leverage mobile devices to enrich data and improve

traceability.





# Cloud computing for data storage and un