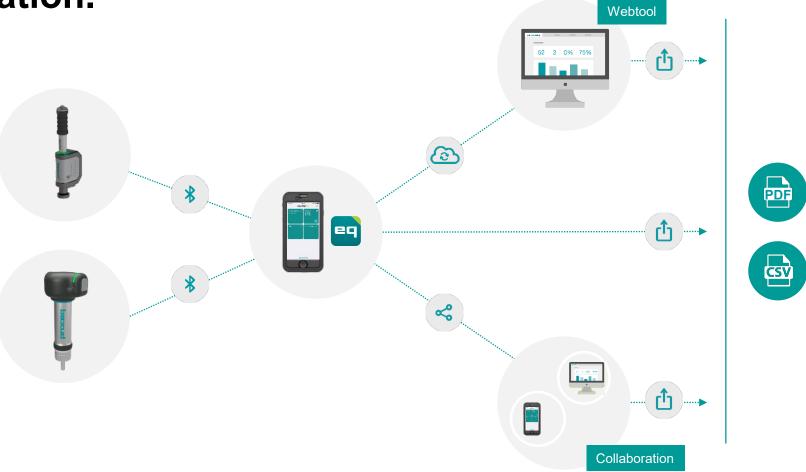

# There is a Better Way

Collaboration through connected devices and cloud

computing.

Leverage mobile devices to expand communication and

collaboration.

Leverage mobile devices to enrich data and improve

traceability.

# Cloud computing for data storage and universal access.